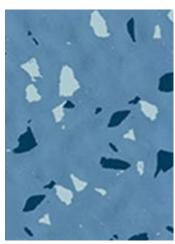

## **ARCHITECTURAL SD RUBBER COLLECTION**

Granite Sand Stone Gypsum

**Blue Jasper** 

Designed for world class environments, StaticWorx® SD is an attractive hammered rubber product, available in four colors that would please the most discerning architect or designer.