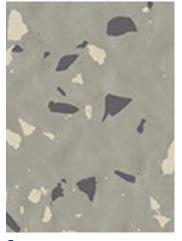

## **ARCHITECTURAL SD RUBBER COLLECTION**

Granite Sand Stone Gypsum

**Blue Jasper** 

Designed for world class environments, StaticWorx® SD is an attractive hammered rubber product, available in four colors that would please the most discerning architect or designer.