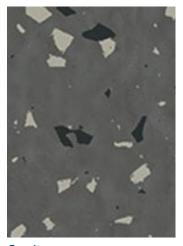

## **ARCHITECTURAL SD RUBBER COLLECTION**

Granite Sand Stone Gypsum

**Blue Jasper** 

Designed for world class environments, StaticWorx® SD is an attractive hammered rubber product, available in four colors that would please the most discerning architect or designer.