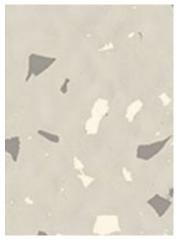

## **ARCHITECTURAL SD RUBBER COLLECTION**

Granite Sand Stone Gypsum

**Blue Jasper** 

Designed for world class environments, StaticWorx® SD is an attractive hammered rubber product, available in four colors that would please the most discerning architect or designer.