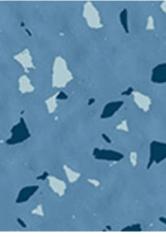

## **ARCHITECTURAL SD RUBBER COLLECTION**









Gypsum

**Blue Jasper** 



Sand Stone

## Designed for world class environments, StaticWorx® SD is an attractive hammered rubber product, available in four colors that would please the most discerning architect or designer.

Tough, yet visually appealing, StaticWorx<sup>®</sup> SD Rubber flooring is perfect for hospitals, recovery rooms, universities, schools, emergency response centers, labs, conference rooms and anywhere comfort, performance and durability are needed. Static generation is less than 100 volts according to ESD STM 97.2 (tested with ESD footwear). Meets standards for mission critical, NASA cleanroom, and university labs.

StaticWorx<sup>®</sup> SD Rubber ESD Flooring is resistant to most oils and grease, and is also chemical and hot solder resistant. Able to withstand fo