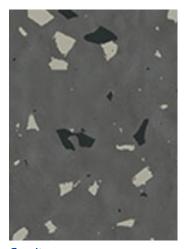

## **ARCHITECTURAL SD RUBBER COLLECTION**









Gypsum

**Blue Jasper** 



Sand Stone

## Designed for world class environments, StaticWorx® SD is an attractive hammered rubber product, available in four colors that would please the most discerning architect or designer.

Tough, yet visually appealing, StaticWorx<sup>®</sup> SD Rubber flooring is perfect for hospitals, recovery rooms, universities, schools, emergency response centers, labs, conference rooms and anywhere comfort, performance and durability are needed. Static generation is less than 100 volts according to ESD STM 97.2 (tested with ESD footwear). Meets standards for mission critical, NASA cleanroom, and university labs.

StaticWorx<sup>®</sup> SD Rubber ESD Flooring is resistant to most oils and grease, and is also chemical and hot solder resistant. Able to withst