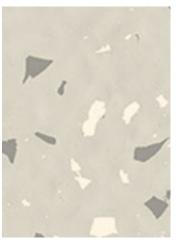

## **ARCHITECTURAL SD RUBBER COLLECTION**









Gypsum

**Blue Jasper** 



Sand Stone

## Designed for world class environments, StaticWorx® SD is an attractive hammered rubber product, available in four colors that would please the most discerning architect or designer.

Tough, yet visually appealing, StaticWorx<sup>®</sup> SD Rubber flooring is perfect for hospitals, recovery rooms, universities, schools, emergency response centers, labs, conference rooms and anywhere comfort, performance and durability are needed. Static generation is less than 100 volts according to ESD STM 97.2 (tested with ESD footwear). Meets standards for mission critical, NASA cleanroom, and university labs.

StaticWorx<sup>®</sup> SD Rubber ESD Flooring is resistant to most oils and grease, and is also chemical and hot solder resistant. Able to withstan