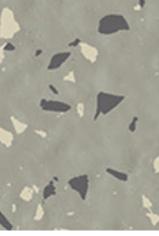

## **ARCHITECTURAL SD RUBBER COLLECTION**









Gypsum

**Blue Jasper** 



Sand Stone

## Designed for world class environments, StaticWorx® SD is an attractive hammered rubber product, available in four colors that would please the most discerning architect or designer.

Tough, yet visually appealing, StaticWorx<sup>®</sup> SD Rubber flooring is perfect for hospitals, recovery rooms, universities, schools, emergency response centers, labs, conference rooms and anywhere comfort, performance and durability are needed. Static generation is less than 100 volts according to ESD STM 97.2 (tested with ESD footwear). Meets standards for mission critical, NASA cleanroom, and university labs.

StaticWorx<sup>®</sup> SD Rubber ESD Flooring is resistant to most oils and grease, and is also chemical and hot solder resistant. Able to withstand