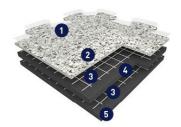

## **LEED™ V4 SPECIFICATION PUBLISHER**

Multilayered interlocking flooring tile engineered for heavy industrial use, no adhesive required.

GroundLock Extreme is a solid color flooring solution for a wide range of applications. With a unique interlocking system, GroundLock Extreme offers a modular tile flooring solution to create ESD-protected zones and safety areas.

- No-Wax Required
- Reinforced with 2 fiberglass grids
- 2mm colored wearlayer
- Fast & easy installation

| LEED® V4 Credit                                                           |                      | Contributes to                     |
|---------------------------------------------------------------------------|----------------------|------------------------------------|
| Materials & Resources : Building Product Disclosure & Optimization (BPDO) |                      |                                    |
| Sourcing of Raw Materials:                                                | 55% Pre-consumer     | 1 Point                            |
| Recycled content                                                          |                      |                                    |
| Material Ingredients Option 2, Optimization:                              | 100% REACH compliant | 1 Point for international projects |
| REACH compliant                                                           |                      |                                    |