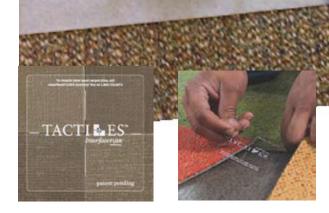

#### Convert any hard surface floor into a static control floor.

Roll out GroundBridge strips, a lightweight material composed of conductive cellulose. Create a floating floor by joining the corners of ShadowFX carpet tiles using dimensionally-strong, self-adhering TacTiles<sup>®</sup>. Done. No glue. No trowels. No mess.

- No buckets of glue, no spots of adhesive.
- No conductive caulking.
- Easy, fast, clean installations.
- Easy, fast, clean tile removal and replacement.
- Virtually eliminates VOCs—no need to shuffle employees to different workareas or endure downtime during installations.
- Not dependent on the subfloor for ESD safety.
- Dimensional strength with individual tile flexibility.
- All of the options that accompany a floating floor.