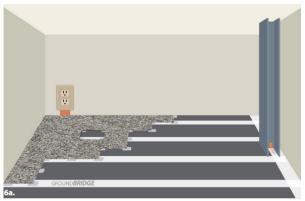

#### Convert any hard surface floor into a static control floor.

Roll out GroundBridge strips, a lightweight material composed of conductive cellulose. Create a floating floor by joining the corners of ShadowFX carpet tiles using dimensionally-strong, self-adhering TacTiles<sup>®</sup>. Done. No glue. No trowels. No mess.

- No buckets of glue, no spots of adhesive.
- No conductive caulking.
- Easy, fast, clean installations.
- Easy, fast, clean tile removal and replacement.
- Virtually eliminates VOCs—no need to shuffle employees to different workareas or endure downtime during installations.
- Not dependent on the subfloor for ESD safety.
- Dimensional strength with individual tile flexibility.
- All of the options that accompany a floating floor.