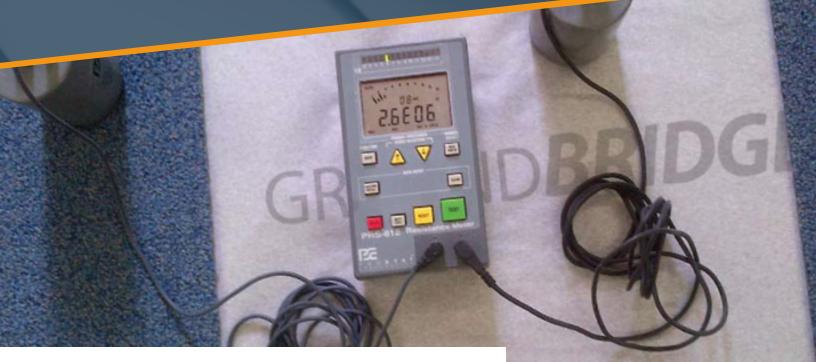

#### Convert any hard surface floor into a static control floor.

Roll out GroundBridge strips, a lightweight material composed of conductive cellulose. Create a floating floor by joining the corners of ShadowFX carpet tiles using dimensionally-strong, self-adhering TacTiles<sup>®</sup>. Done. No glue. No trowels. No mess.